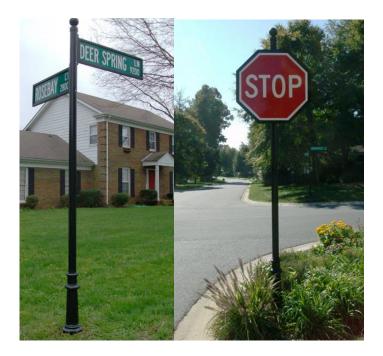

This year we hope to collect enough money to pay for new street signs throughout the neighborhood. We would like to replace all 14 street and stop signs with brand new 3" round, smooth, cast aluminum, satin black finish signs as shown below. We are currently shopping around for the best price but our initial estimate to replace all the signs is approximately \$7,000 including installation. Please contact Samantha Tilton at 781-266-6737 or Samanthah365@gmail.com with any questions or concerns.